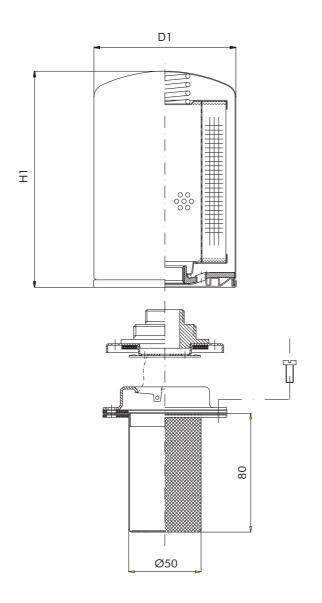

## **OVERALL DIMENSIONS**

TANK MOUNTING PATTERN (DIN 24557/2)

# **NOMINAL SIZE**

| CODE D1 | Н1  | AIR FLOW RATE NI/min<br>Dp 0,015 barg |      | SPIN-ON<br>FLEMENT |            |
|---------|-----|---------------------------------------|------|--------------------|------------|
|         |     |                                       | C03  | G01                | ELEIMEIN I |
| FA310   | 96  | 145                                   | 550  | 530                | A310       |
| FA311   |     | 213                                   |      |                    | A311       |
| FA320   | 129 | 180                                   | 1415 | 1330               | A320       |
| FA321   |     | 228                                   |      |                    | A321       |