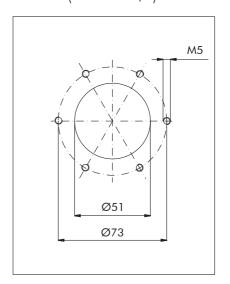

-------------------------------------------|
| FILTER MEDIA: | Cellulose (air filtration 3 $\mu$ m)<br>Glassfiber (air filtration 1 $\mu$ m)   |

### **ORDERING INFORMATION**

2. 1. 3.

FA3 20 C03 **A3** 20 C03 SPARE ELEMENT:

| 1. SERIES       | FA3   |                                  |
|-----------------|-------|----------------------------------|
| 2. SIZE         | WE    | base assembly, without spin-on   |
|                 | 10-11 |                                  |
|                 | 20-21 |                                  |
| 3. FILTER MEDIA |       | for WE only                      |
|                 | C03   | cellulose (air filtr. 3 $\mu$ m) |
|                 | G01   | glassfiber (air filtr.1 $\mu$ m) |



## **OVERALL DIMENSIONS**



TANK MOUNTING PATTERN (DIN 24557/2)



# **NOMINAL SIZE**

| CODE D1 | Н1  | AIR FLOW RATE NI/min<br>Dp 0,015 barg |      | SPIN-ON<br>FLEMENT |            |
|---------|-----|---------------------------------------|------|--------------------|------------|
|         |     |                                       | C03  | G01                | ELEIMEIN I |
| FA310   | 96  | 145                                   | 550  | 530                | A310       |
| FA311   |     | 213                                   |      |                    | A311       |
| FA320   | 129 | 180                                   | 1415 | 1330               | A320       |
| FA321   |     | 228                                   |      |                    | A321       |



## **USER INFORMATION**

The air breather filters are integral part of the filtrat